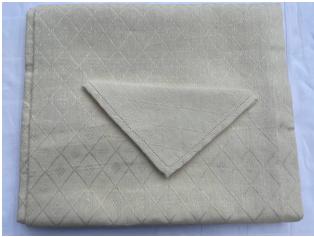

4.25 square pouch with ribbon. Used for jewelry, gifts, etc. 3 remaining bags at \$2 each.

\$120 for Cream tablecloth and 8 napkin set. Pardi Arti Rombetto 94 x 67 in tablecloth and 8 napkins 100% linen.