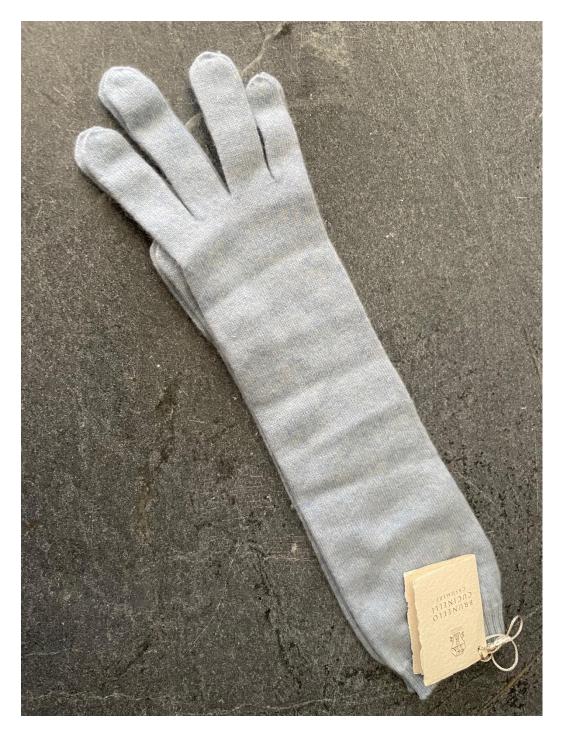

Brunello Cucinelli light blue cashmere scarf at \$350. New with tags on. Never been used.

Brunello Cucinelli light blue cashmere gloves at \$175 New with tags on. Never been used.

Sposini 55% Cotton/ 45% Linen. Cream colored