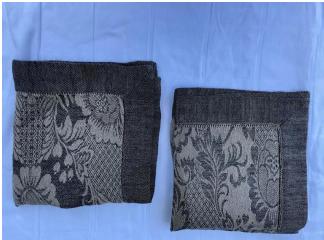

Pardi Gozzoli 50/50 linen/cotton placemat and napkin Gray/Grezzo. 4 placemat/4 napkin sets. 6 sets remaining at \$40 each set.

Pardi 100% gray. 4 placemat/4 napkin set. 2 sets remaining at \$70 each.

Pardi 100% linen placemat and napkin