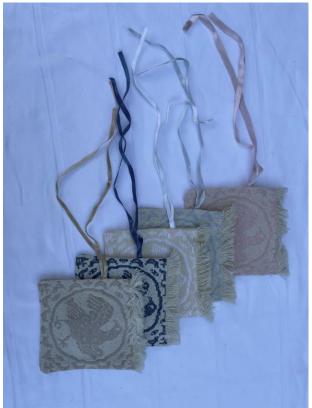

4.25 square pouch with ribbon. Used for jewelry, gifts, etc. 3 remaining bags at \$2 each.

\$120 for Cream tablecloth and 8 napkin set. Pardi Arti Rombetto 94 x 67 in tablecloth and 8 napkins 100% linen.