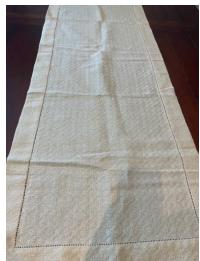

Runner 30% cotton/30% Lorex/40% linen. 18x70" for \$25 each.

Cream/Gold.

Same runner on a table. 15 remaining at \$25 each.

View of fabric in sunlight.

Cream/gold. 30x30" 30% cotton/30%

Lorex/40% linen. 8 remaining at \$12 each. 40x40" size, 30% cotton/30% Lorex/40% linen. 8 remaining at \$20 each.