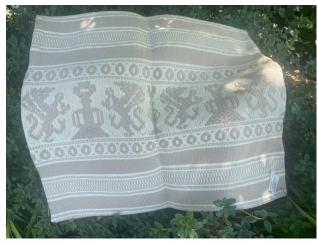

Runner 30% cotton/30% Lorex/40% linen. 18x70" for \$25 each.

Cream/Gold.

Same runner on a table. 15 remaining at \$25 each.

View of fabric in sunlight.

Cream/gold. 30x30" 30% cotton/30%

Lorex/40% linen. 8 remaining at \$12 each. 40x40" size, 30% cotton/30% Lorex/40% linen. 8 remaining at \$20 each.