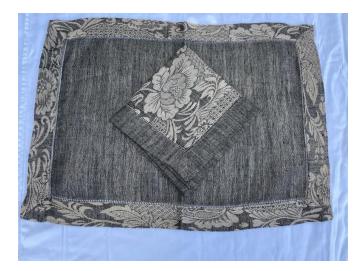

Pardi Gozzoli 50/50 linen/cotton placemat and napkin Gray/Grezzo. 4 placemat/4 napkin sets. 6 sets remaining at \$40 each set.

Pardi 100% gray. 4 placemat/4 napkin set. 2 sets remaining at \$70 each.

Pardi 100% linen placemat and napkin