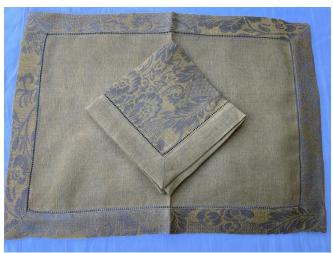

Pardi Gozzoli 50/50 linen/cotton placemat and napkin Gray/Grezzo. 4 placemat/4 napkin sets. 6 sets remaining at \$40 each set.

Pardi 100% gray. 4 placemat/4 napkin set. 2 sets remaining at \$70 each.

Pardi 100% linen placemat and napkin