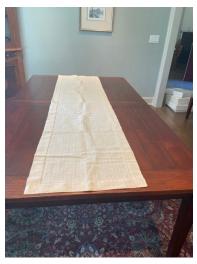

Runner 30% cotton/30% Lorex/40% linen. 18x70" for \$25 each.

Cream/Gold.

Same runner on a table. 15 remaining at \$25 each.

View of fabric in sunlight.

Cream/gold. 30x30" 30% cotton/30%

Lorex/40% linen. 8 remaining at \$12 each. 40x40" size, 30% cotton/30% Lorex/40% linen. 8 remaining at \$20 each.