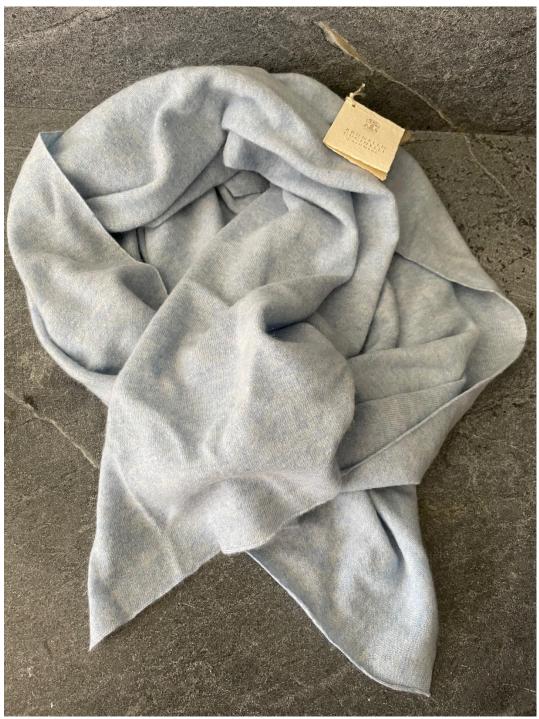

Brunello Cucinelli light blue cashmere scarf at \$350. New with tags on. Never been used.

Brunello Cucinelli light blue cashmere gloves at \$175 New with tags on. Never been used.

Sposini 55% Cotton/ 45% Linen. Cream colored