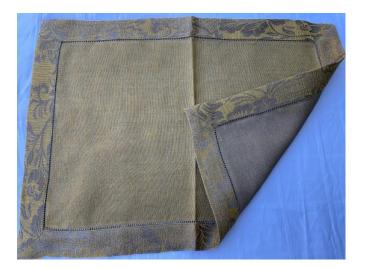

Pardi Gozzoli 50/50 linen/cotton placemat and napkin Gray/Grezzo. 4 placemat/4 napkin sets. 6 sets remaining at \$40 each set.

Pardi 100% gray. 4 placemat/4 napkin set. 2 sets remaining at \$70 each.

Pardi 100% linen placemat and napkin